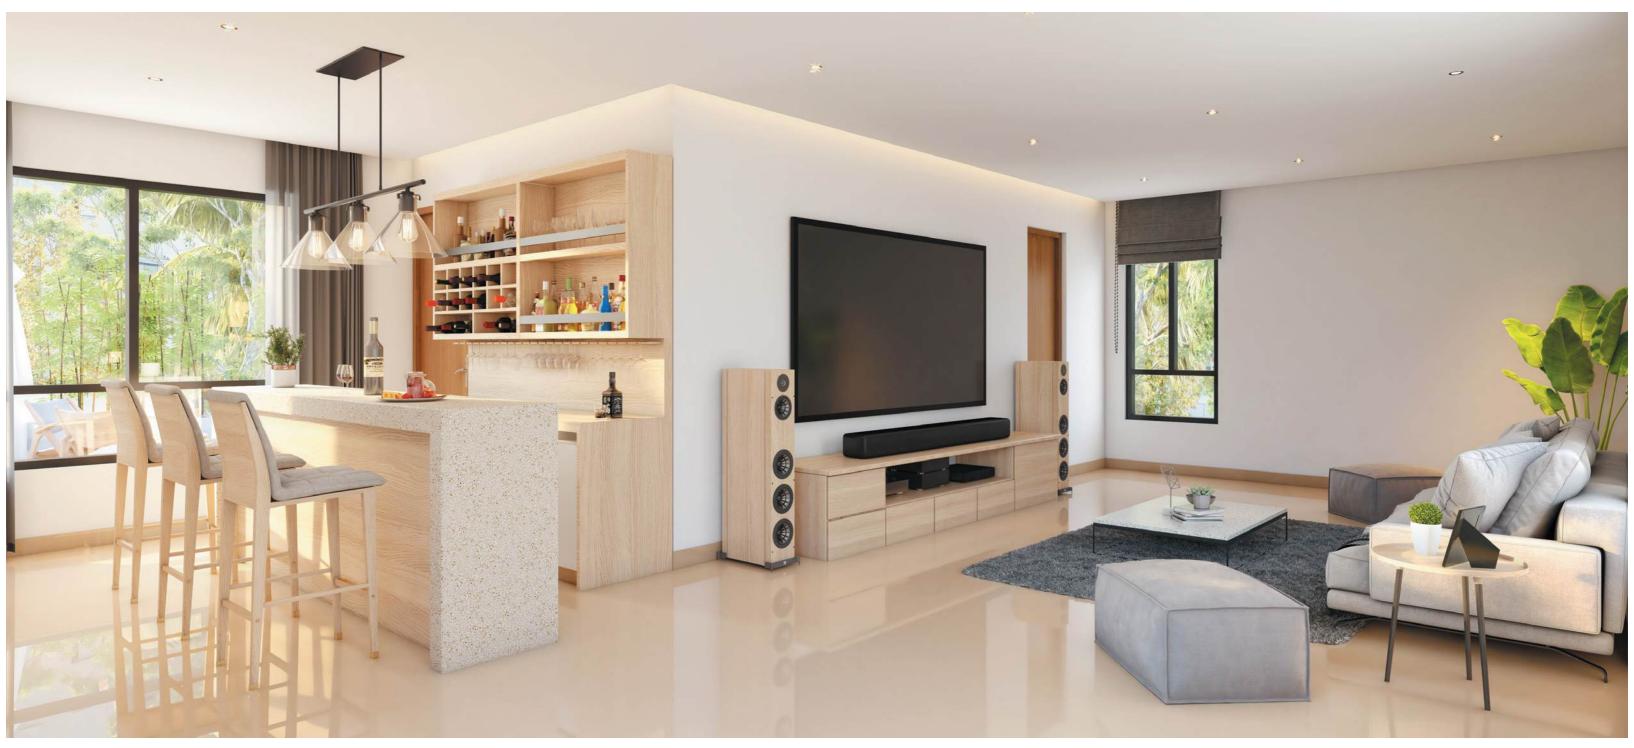

Relax, entertain or meditate.

More space means you can customise your 2<sup>nd</sup> floor in many ways. How about one large space for with a home theatre setup and a bar near the open terrace?

one large room on the 2<sup>nd</sup> floor.

Great light, ventilation and outdoor spaces on every floor.

Across all three floors of the villa, you will find an ample supply of large window openings, private balconies, private terraces and semi-open patios.