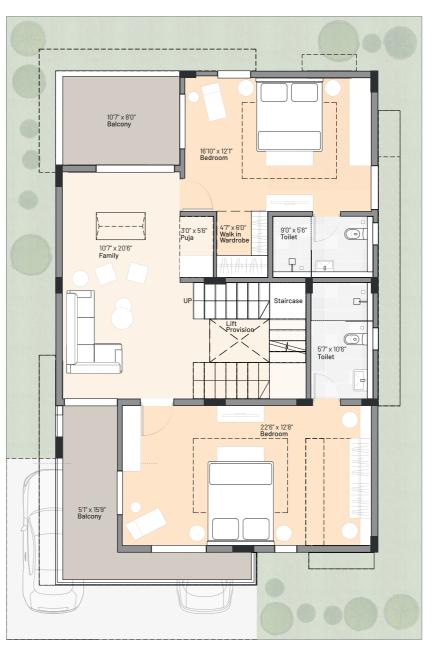

Relax, entertain or meditate.

More space means you can customise your 2<sup>nd</sup> floor in many ways. How about one large space for with a home theatre setup and a bar near the open terrace?

### There is more, make the 2<sup>nd</sup> floor suit your specific lifestyle choices.

Why settle for a standardized layout? The second floor plan is designed to cater to the varied needs of different families, with the ability to adapt and customize as per their lifestyle requirements. Here are some examples of how it can be adapted.

All renders and/or images shown are for reference only, they are subject to change without prior notice at the sole discretion of the developer for the betterment of the project.

Remove the seperating wall and create

one large room on the 2<sup>nd</sup> floor.

Great light, ventilation and outdoor spaces on every floor.

Across all three floors of the villa, you will find an ample supply of large window openings, private balconies, private terraces and semi-open patios.