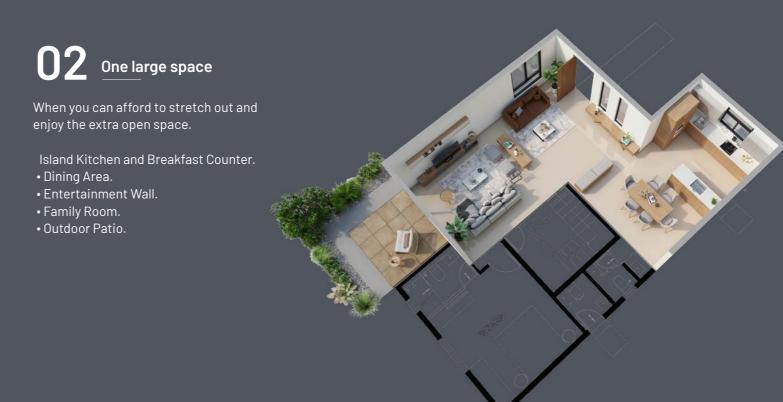

Relax, entertain or meditate.

More space means you can customise your 2<sup>nd</sup> floor in many ways. How about one large space for with a home theatre setup and a bar near the open terrace?

### There is more, make the 2<sup>nd</sup> floor suit your specific lifestyle choices.

Why settle for a standardized layout? The second floor plan is designed to cater to the varied needs of different families, with the ability to adapt and customize as per their lifestyle requirements. Here are some examples of how it can be adapted.