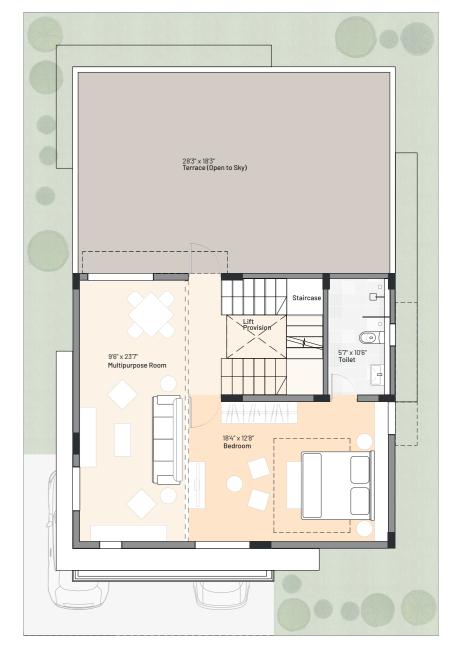

Relax, entertain or meditate.

More space means you can customise your 2<sup>nd</sup> floor in many ways. How about one large space for with a home theatre setup and a bar near the open terrace?

### There is more, make the 2<sup>nd</sup> floor suit your specific lifestyle choices.

Why settle for a standardized layout? The second floor plan is designed to cater to the varied needs of different families, with the ability to adapt and customize as per their lifestyle requirements. Here are some examples of how it can be adapted.

one large room on the 2<sup>nd</sup> floor.

Great light, ventilation and outdoor spaces on every floor.

Across all three floors of the villa, you will find an ample supply of large window openings, private balconies, private terraces and semi-open patios.