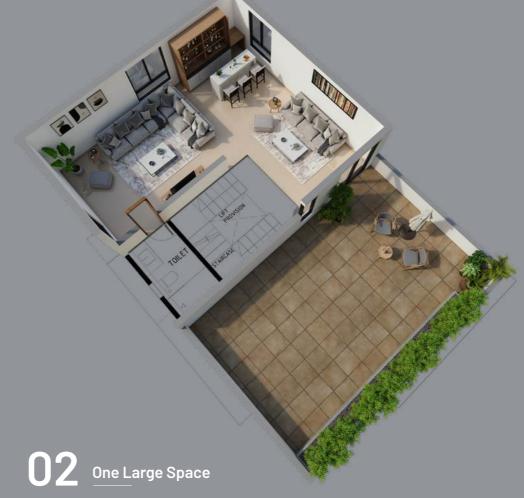

### There is more, make the 2<sup>nd</sup> floor suit your specific lifestyle choices.

Why settle for a standardized layout? The second floor plan is designed to cater to the varied needs of different families, with the ability to adapt and customize as per their lifestyle requirements. Here are some examples of how it can be adapted.

All renders and/or images shown are for reference only, they are subject to change without prior notice at the sole discretion of the developer for the betterment of the project.

Remove the seperating wall and create

one large room on the 2<sup>nd</sup> floor.

Great light, ventilation and outdoor spaces on every floor.

Across all three floors of the villa, you will find an ample supply of large window openings, private balconies, private terraces and semi-open patios.