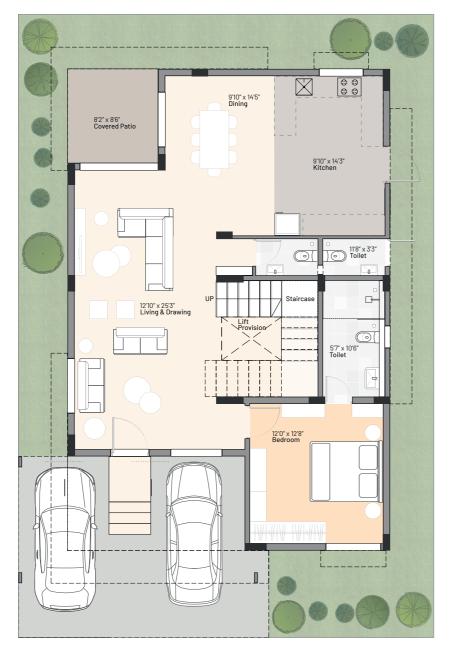

# If you are upgrading, then make your villa suit your lifestyle.

Every family has different needs. During the design phase, our team spent time exploring a variety of permutations and combinations of lifestyle needs.

The ground floor plan has been laid out to complement a wide range of families and their individual needs. Here are just three variations of the same space.

#### O3 Spaces for everthing

You might be the person who likes dedicated spaces for every activity.

- Kitchen with Mini Breakfast Counter.
- Dining Area
- Living Room.
- Entertainment Wall
- Family Room
- Outdoor Patio.

Column-free covered parking.

The covered car porch is designed to aesthetically blend into the front facade. It is column free and stretches 20 feet to cover both your cars.

Enough room to build any kitchen.

The unobstructed ground floor layout gives you the choice to really think about the kitchen you want. Then, place the breakfast counter and dining table accordingly.

MYRA Villas

Location map

Kompally - Bolarum