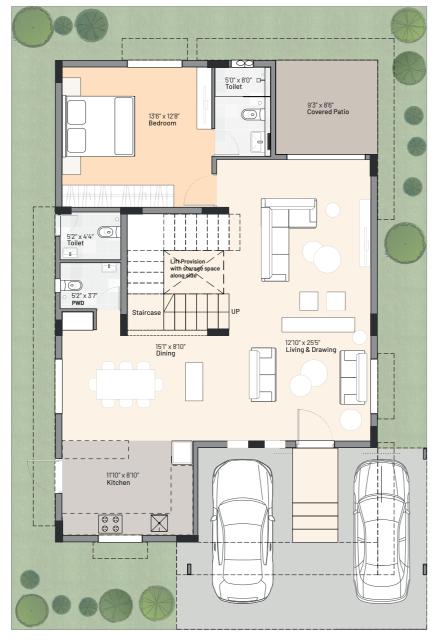

# If you are upgrading, then make your villa suit your lifestyle.

Every family has different needs. During the design phase, our team spent time exploring a variety of permutations and combinations of lifestyle needs.

The ground floor plan has been laid out to complement a wide range of families and their individual needs. Here are just three variations of the same space.

#### O3 Spaces for everthing

You might be the person who likes dedicated spaces for every activity.

- Kitchen with Mini Breakfast Counter.
- Dining Area
- Living Room.
- Entertainment Wall
- Family Room
- Outdoor Patio.

The unobstructed ground floor layout gives you the choice to really think about the kitchen you want. Then, place the breakfast counter and dining table accordingly.

MYRA Villas

Location map

Kompally - Bolarum