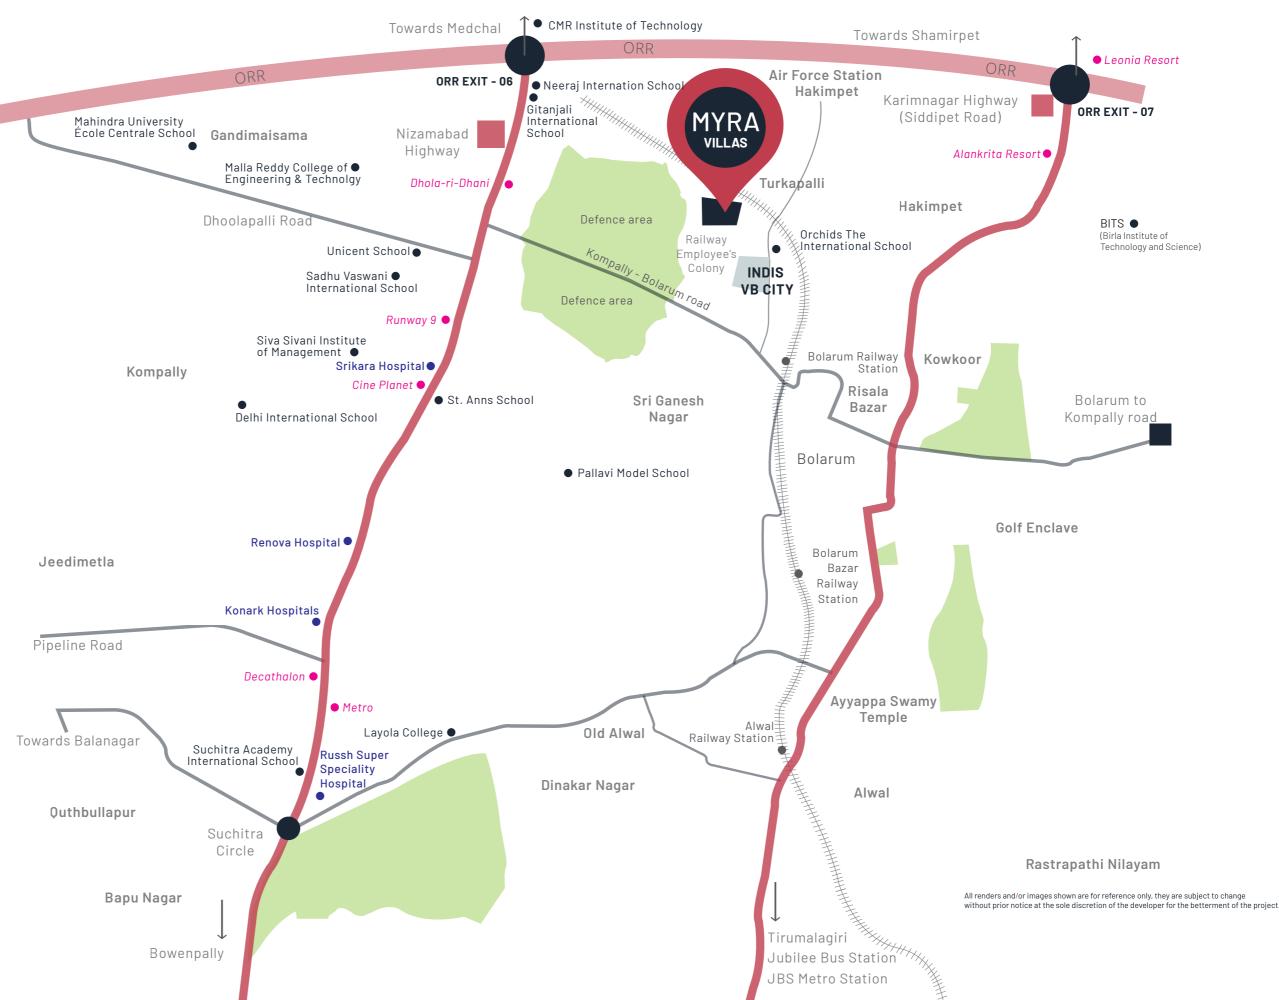

The unobstructed ground floor layout gives you the choice to really think about the kitchen you want. Then, place the breakfast counter and dining table accordingly.

MYRA Villas

Location map

Kompally - Bolarum