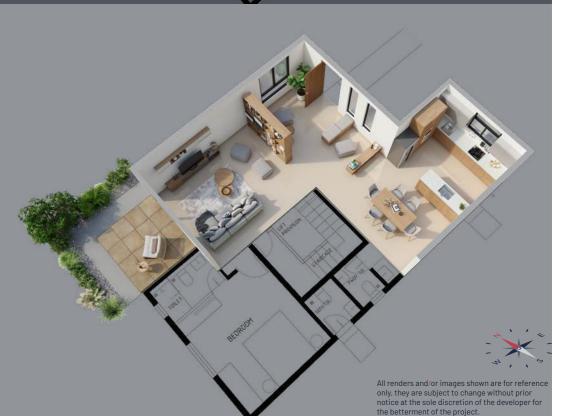

#### O3 Spaces for everthing

You might be the person who likes dedicated spaces for every activity.

- Kitchen with Mini Breakfast Counter.
- Dining Area
- Living Room.
- Entertainment Wall
- Family Room
- Outdoor Patio.

The ground floor plan has been laid out to complement a wide range of families and their individual needs. Here are just three variations of the same space.

The unobstructed ground floor layout gives you the choice to really think about the kitchen you want. Then, place the breakfast counter and dining table accordingly.

MYRA Villas

Location map

Kompally - Bolarum