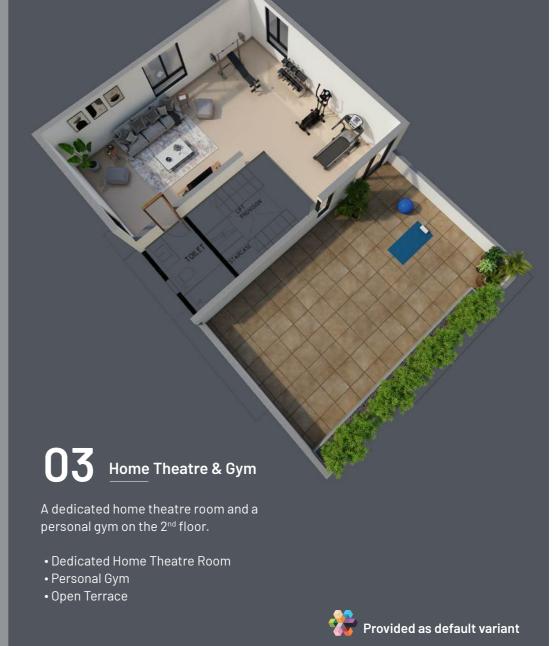

Relax, entertain or meditate.

More space means you can customise your 2<sup>nd</sup> floor in many ways. How about one large space for with a home theatre setup and a bar near the open terrace?

### There is more, make the 2<sup>nd</sup> floor suit your specific lifestyle choices.

Why settle for a standardized layout? The second floor plan is designed to cater to the varied needs of different families, with the ability to adapt and customize as per their lifestyle requirements. Here are some examples of how it can be adapted.