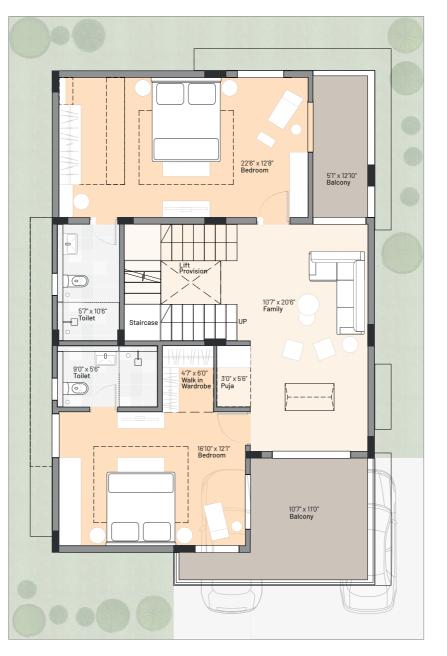

### There is more, make the 2<sup>nd</sup> floor suit your specific lifestyle choices.

Why settle for a standardized layout? The second floor plan is designed to cater to the varied needs of different families, with the ability to adapt and customize as per their lifestyle requirements. Here are some examples of how it can be adapted.

one large room on the 2<sup>nd</sup> floor.

Great light, ventilation and outdoor spaces on every floor.

Across all three floors of the villa, you will find an ample supply of large window openings, private balconies, private terraces and semi-open patios.