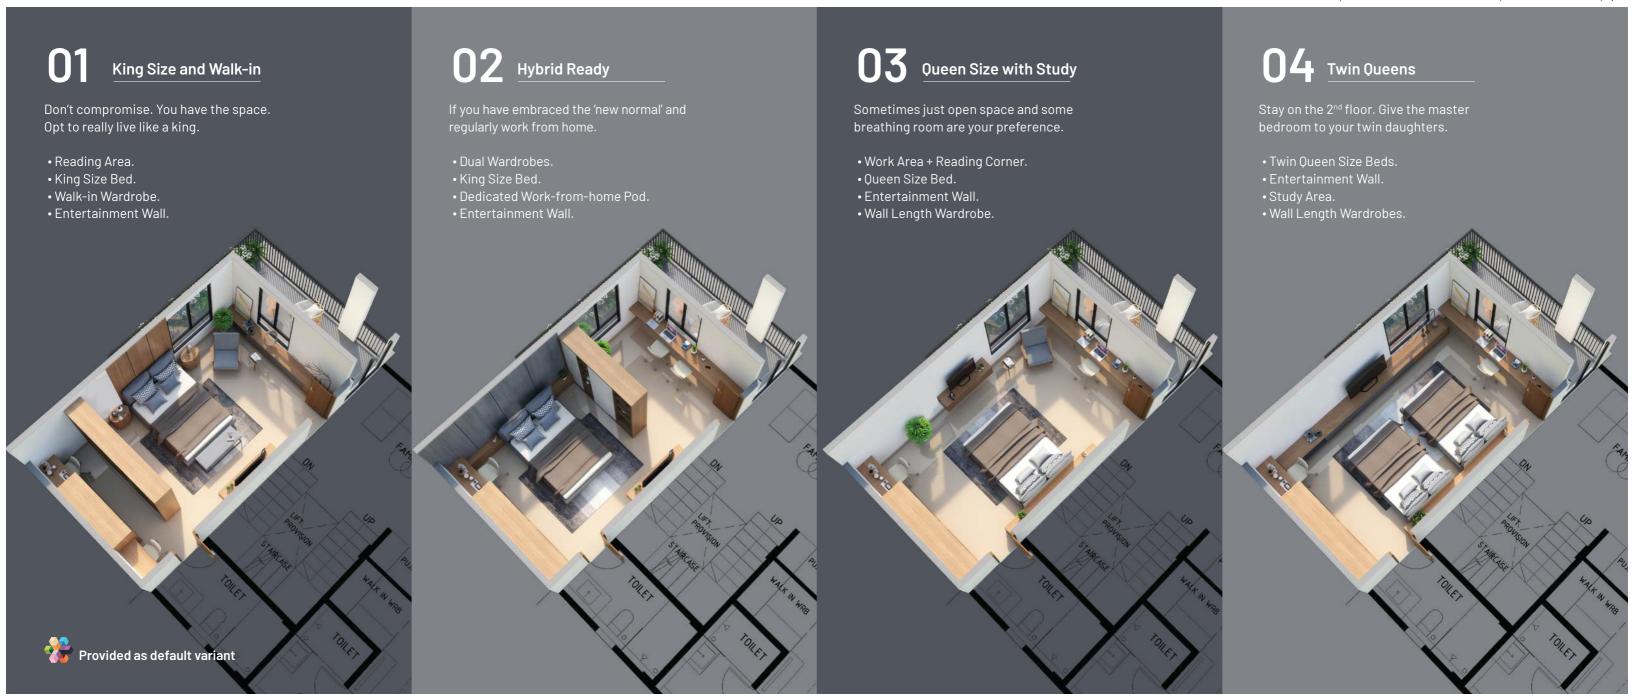

#### Masterplan

8 acres, 94 Villas of 235 sq. yds. (3513 sft.)

Defence Land

West Facing East Facing

The 22 feet long master bedroom

Why is length important you ask? If you are upgrading from an apartment, you should aspire to customise your master bedroom layout to suit your lifestyle.

# Customising is easy if you have space.

As your lifestyle matures your needs become more and more specific. It's time to stop feeling restricted in the master bedroom by smaller room sizes and cramped layouts.

# If you are upgrading, then make your villa suit your lifestyle.

Every family has different needs. During the design phase, our team spent time exploring a variety of permutations and combinations of lifestyle needs.

The ground floor plan has been laid out to complement a wide range of families and their individual needs. Here are just three variations of the same space.