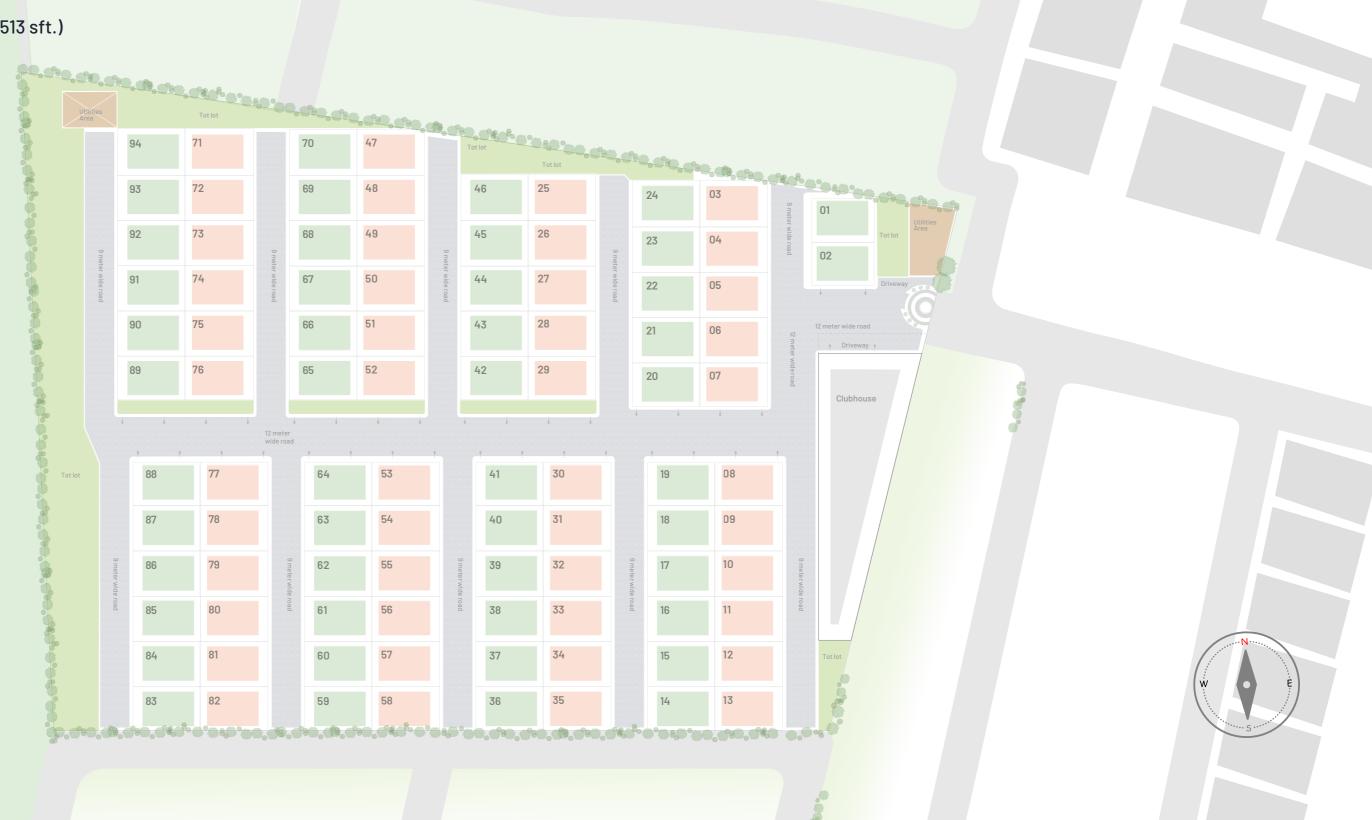

#### Masterplan

8 acres, 94 Villas of 235 sq. yds. (3513 sft.)

Defence Land

West Facing East Facing

The 22 feet long master bedroom

Why is length important you ask? If you are upgrading from an apartment, you should aspire to customise your master bedroom layout to suit your lifestyle.