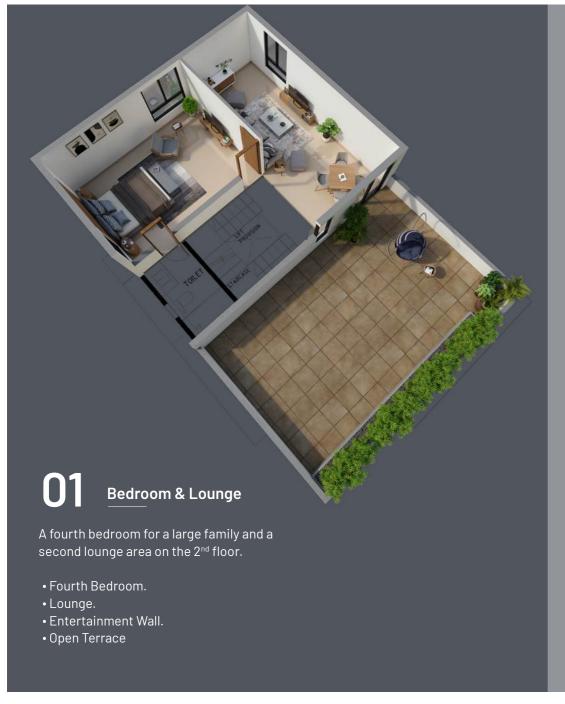

### There is more, make the 2<sup>nd</sup> floor suit your specific lifestyle choices.

Why settle for a standardized layout? The second floor plan is designed to cater to the varied needs of different families, with the ability to adapt and customize as per their lifestyle requirements. Here are some examples of how it can be adapted.

All renders and/or images shown are for reference only, they are subject to change without prior notice at the sole discretion of the developer for the betterment of the project.

Remove the seperating wall and create