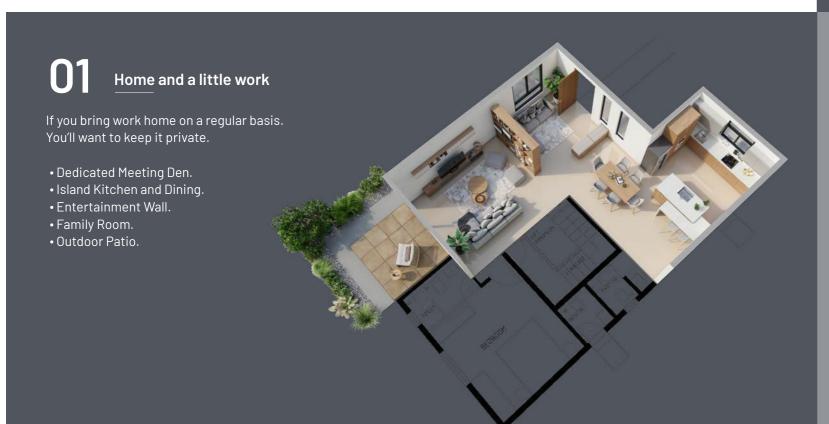

### There is more, make the 2<sup>nd</sup> floor suit your specific lifestyle choices.

Why settle for a standardized layout? The second floor plan is designed to cater to the varied needs of different families, with the ability to adapt and customize as per their lifestyle requirements. Here are some examples of how it can be adapted.

#### O3 Spaces for everthing

You might be the person who likes dedicated spaces for every activity.

- Kitchen with Mini Breakfast Counter.
- Dining Area
- Living Room.
- Entertainment Wall
- Family Room
- Outdoor Patio.