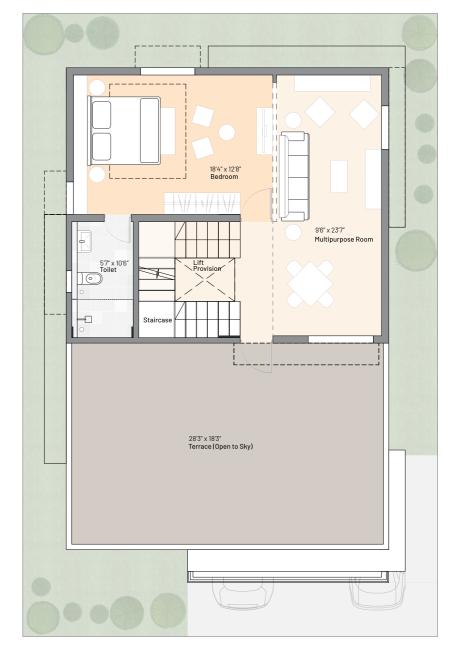

Relax, entertain or meditate.

More space means you can customise your 2<sup>nd</sup> floor in many ways. How about one large space for with a home theatre setup and a bar near the open terrace?

### There is more, make the 2<sup>nd</sup> floor suit your specific lifestyle choices.

Why settle for a standardized layout? The second floor plan is designed to cater to the varied needs of different families, with the ability to adapt and customize as per their lifestyle requirements. Here are some examples of how it can be adapted.