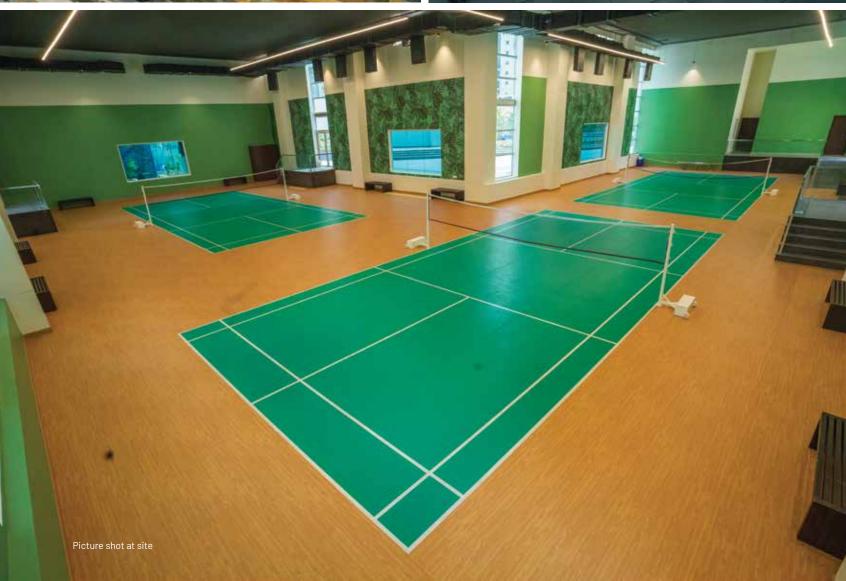

Lakeside at PBEL CITY
TSPA Junction.





### The Square - Clubhouse













## Master Plan Legend









## Lakeside (Typical Floor Plan)







### **Specifications**

#### Structure

Framed RCC shear walls that are resistant to wind and earthquake. (Zone – 2).

#### **Wall finishes**

#### Internal walls/ceiling

Internal walls and ceiling painted with acrylic emulsion of approved color or equivalent.

#### **External walls**

Weather proof exterior grade paint of approved Color/Texture or equivalent.

#### Flooring

Vitrified tiles flooring in Drawing/Living/Dining/ Bedrooms/Kitchen of RAK Make or equivalent.

Ceramic floor tiles in bathrooms, Tile dado, Kitchen, Utility of RAK Make or equivalent.

Vitrified tiles in other Common Areas/Corridors of RAK Make or equivalent.

#### **Doors and Windows**

Wood/Steel main door SS hardware.

#### **Internal Doors*