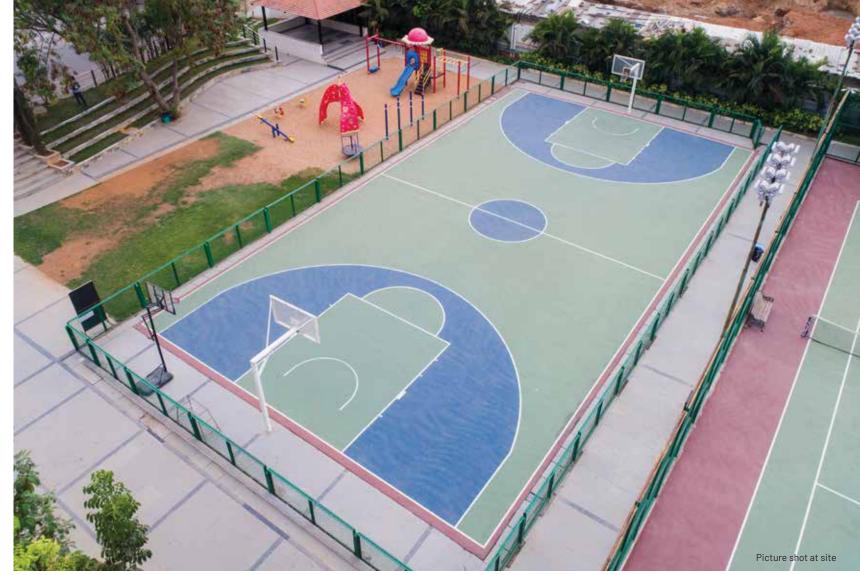

Lakeside at PBEL CITY
TSPA Junction.





### The Square - Clubhouse













## Master Plan Legend









## Lakeside (Typical Floor Plan)







### **Specifications**

#### Structure

Framed RCC shear walls that are resistant to wind and earthquake. (Zone – 2).

#### **Wall finishes**

#### Internal walls/ceiling

Internal walls and ceiling painted with acrylic emulsion of approved color or equivalent.

#### **External walls**

Weather proof exterior grade paint of approved Color/Texture or equivalent.

#### Flooring

Vitrified tiles flooring in Drawing/Living/Dining/ Bedrooms/Kitchen of RAK Make or equivalent.

Ceramic floor tiles in bathrooms, Tile dado, Kitchen, Utility of RAK Make or equivalent.

Vitrified tiles in other Common Areas/Corridors of RAK Make or equivalent.

#### **Doors and Windows**

Wood/Steel main door SS hardware.

#### **Internal