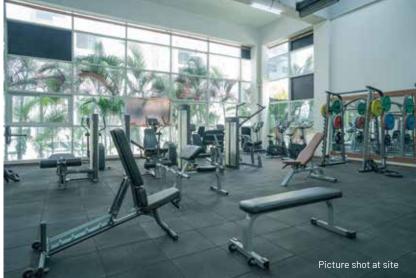

Lakeside at PBEL CITY
TSPA Junction.





### The Square - Clubhouse













## Master Plan Legend









## Lakeside (Typical Floor Plan)







### **Specifications**

#### Structure

Framed RCC shear walls that are resistant to wind and earthquake. (Zone – 2).

#### **Wall finishes**

#### Internal walls/ceiling

Internal walls and ceiling painted with acrylic emulsion of approved color or equivalent.

#### **External walls**

Weather proof exterior grade paint of approved Color/Texture or equivalent.

#### Flooring

Vitrified tiles flooring in Drawing/Living/Dining/ Bedrooms/Kitchen of RAK Make or equivalent.

Ceramic floor tiles in bathrooms, Tile dado, Kitchen, Utility of RAK Make or equivalent.

Vitrified tiles in other Common Areas/Corridors of RAK Make or equivalent.

#### **Doors and Windows**

Wood/Steel main door SS hardware.

#### **Internal Door