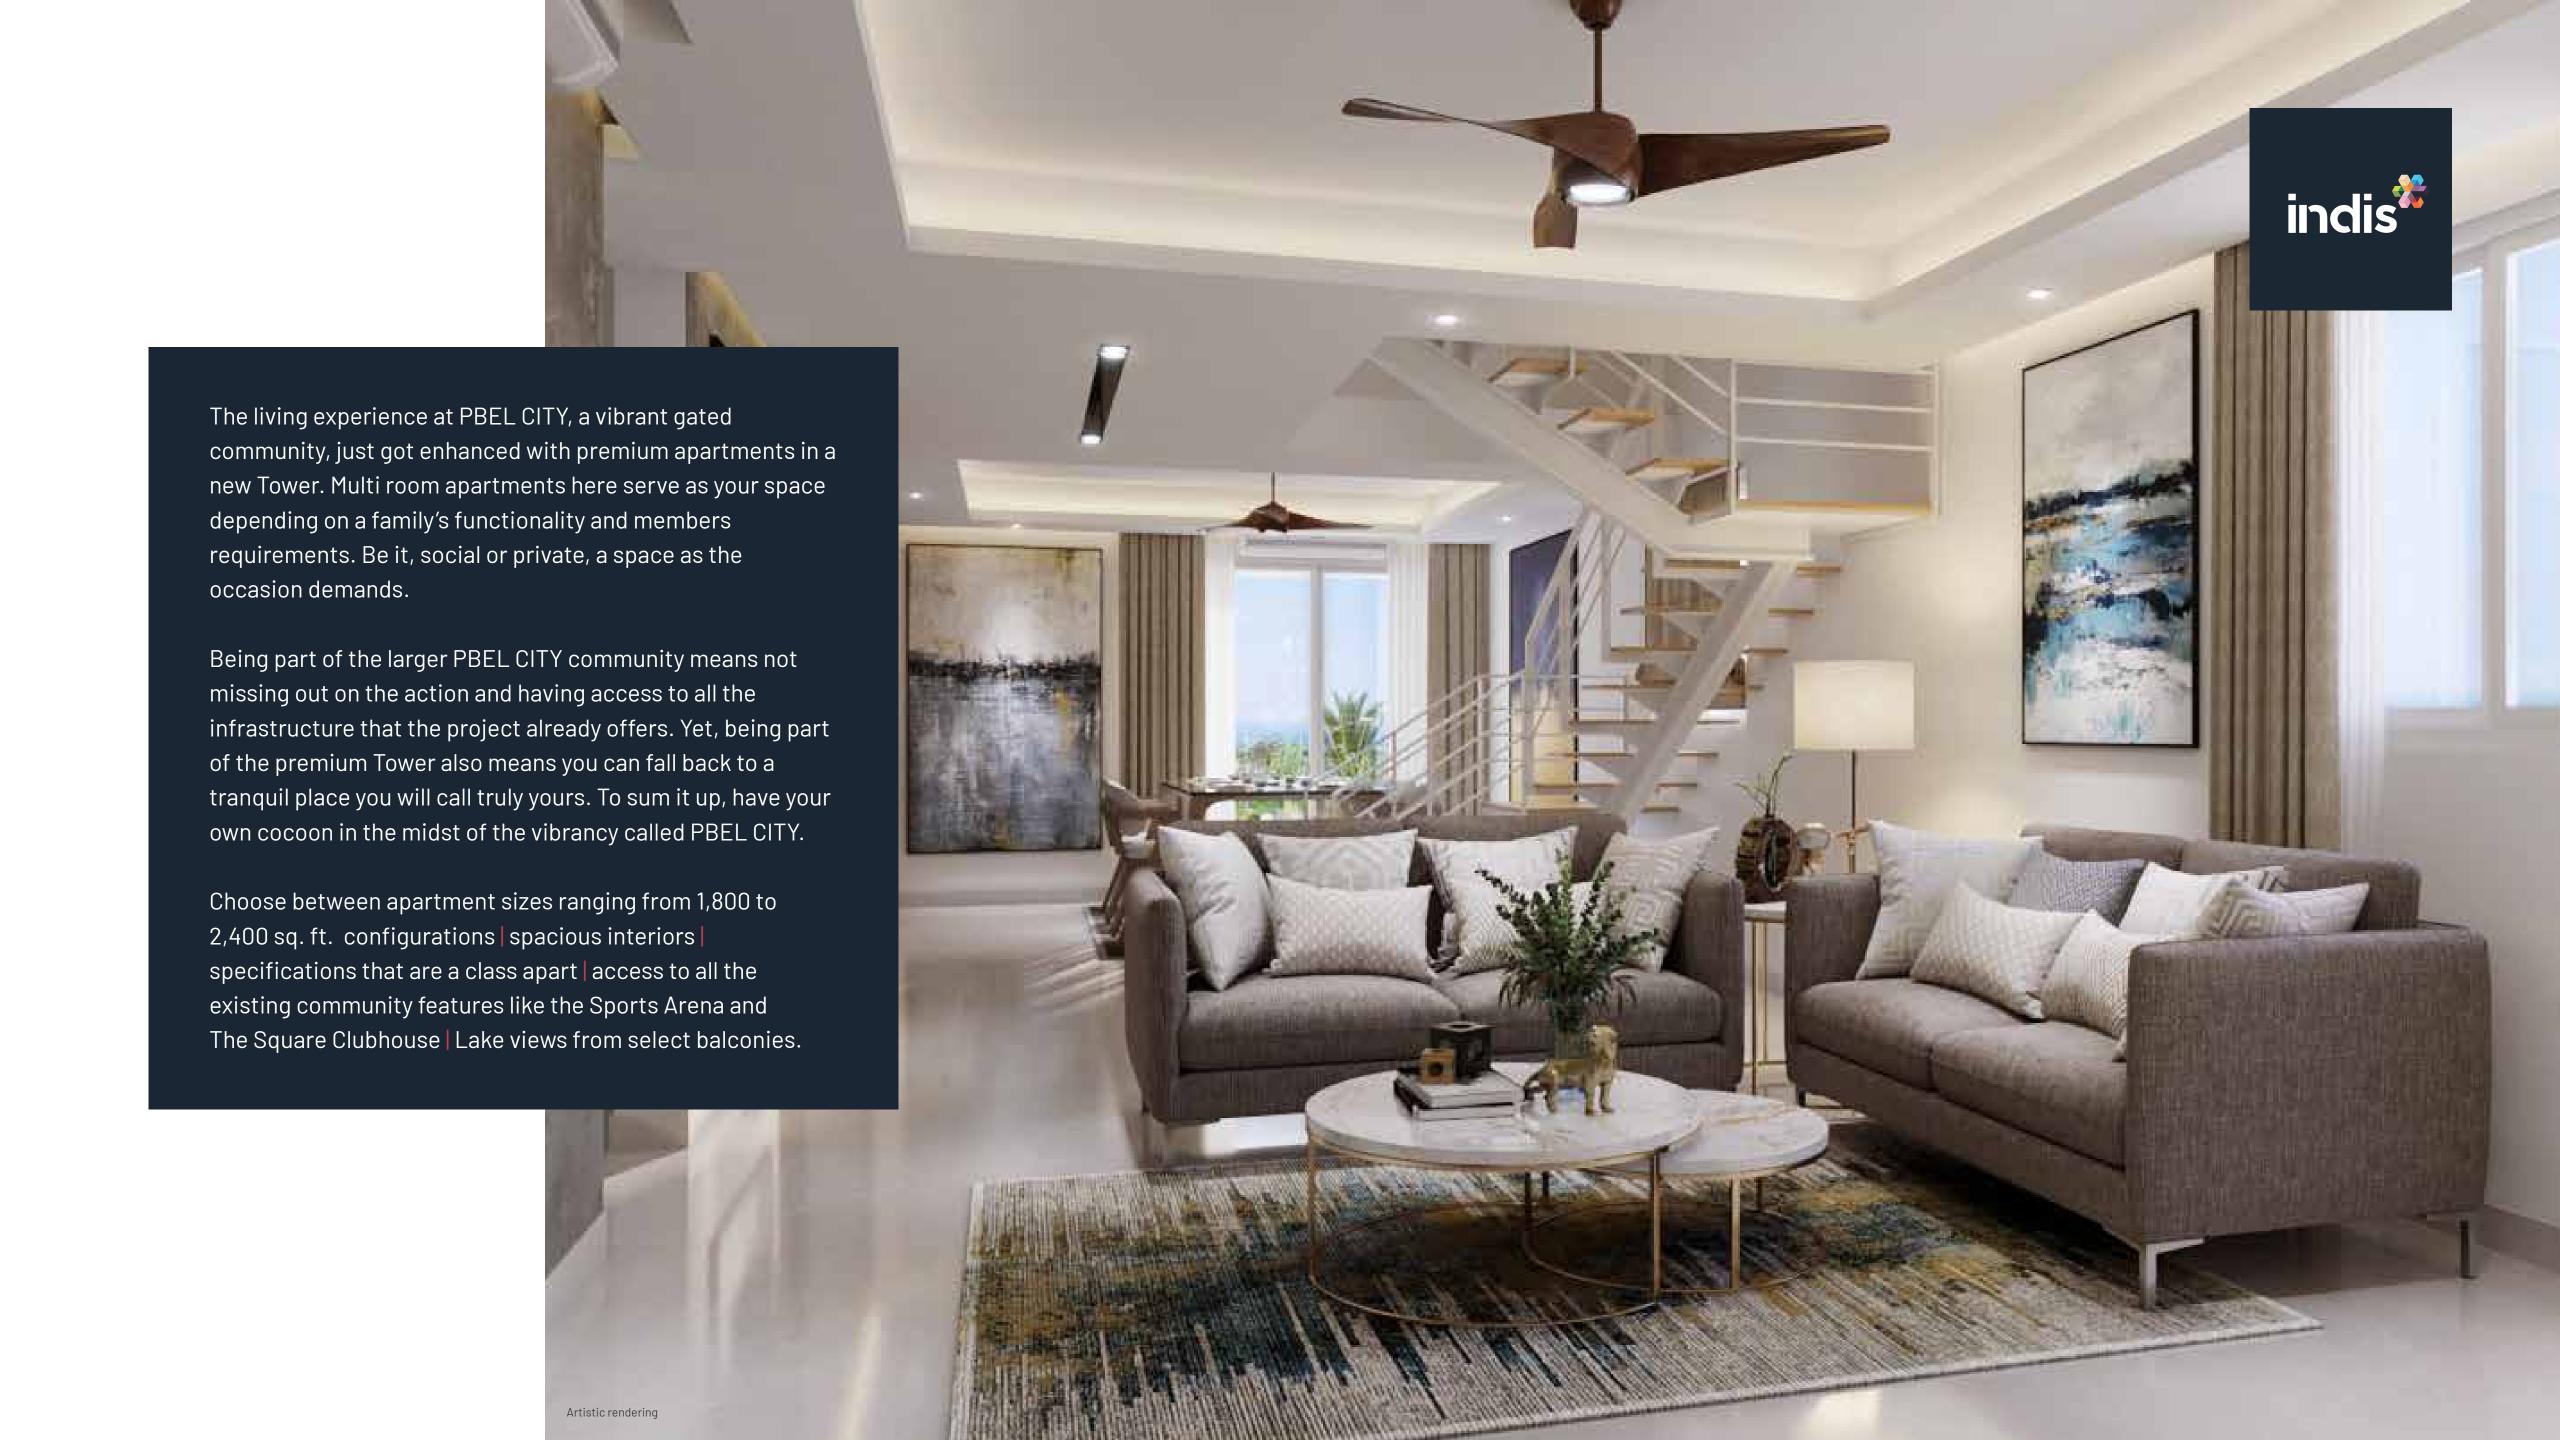

Lakeside at PBEL CITY
TSPA Junction.





### The Square - Clubhouse













## Master Plan Legend









## Lakeside (Typical Floor Plan)







### **Specifications**

#### Structure

Framed RCC shear walls that are resistant to wind and earthquake. (Zone – 2).

#### **Wall finishes**

#### Internal walls/ceiling

Internal walls and ceiling painted with acrylic emulsion of approved color or equivalent.

#### **External walls**

Weather proof exterior grade paint of approved Color/Texture or equivalent.

#### Flooring

Vitrified tiles flooring in Drawing/Living/Dining/ Bedrooms/Kitchen of RAK Make or equivalent.

Ceramic floor tiles in bathrooms, Tile dado, Kitchen, Utility of RAK Make or equivalent.

Vitrified tiles in other Common Areas/Corridors of RAK Make or equivalent.

#### **Doors and Windows**

Wood/Steel main