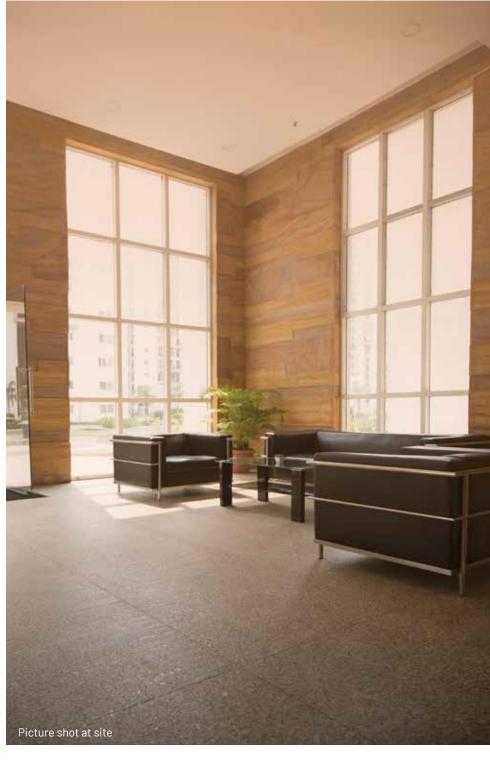

Lakeside at PBEL CITY
TSPA Junction.





### The Square - Clubhouse













## Master Plan Legend









## Lakeside (Typical Floor Plan)







### **Specifications**

#### Structure

Framed RCC shear walls that are resistant to wind and earthquake. (Zone – 2).

#### **Wall finishes**

#### Internal walls/ceiling

Internal walls and ceiling painted with acrylic emulsion of approved color or equivalent.

#### **External walls**

Weather proof exterior grade paint of approved Color/Texture or equivalent.

#### Flooring

Vitrified tiles flooring in Drawing/Living/Dining/ Bedrooms/Kitchen of RAK Make or equivalent.

Ceramic floor tiles in bathrooms, Tile dado, Kitchen, Utility of RAK Make or equivalent.

Vitrified tiles in other Common Areas/Corridors of RAK Make or equivalent.

#### **Doors and Windows**

Wood/Steel main door SS hardware.

#### **Internal Doors**

Wood/Steel internal doors