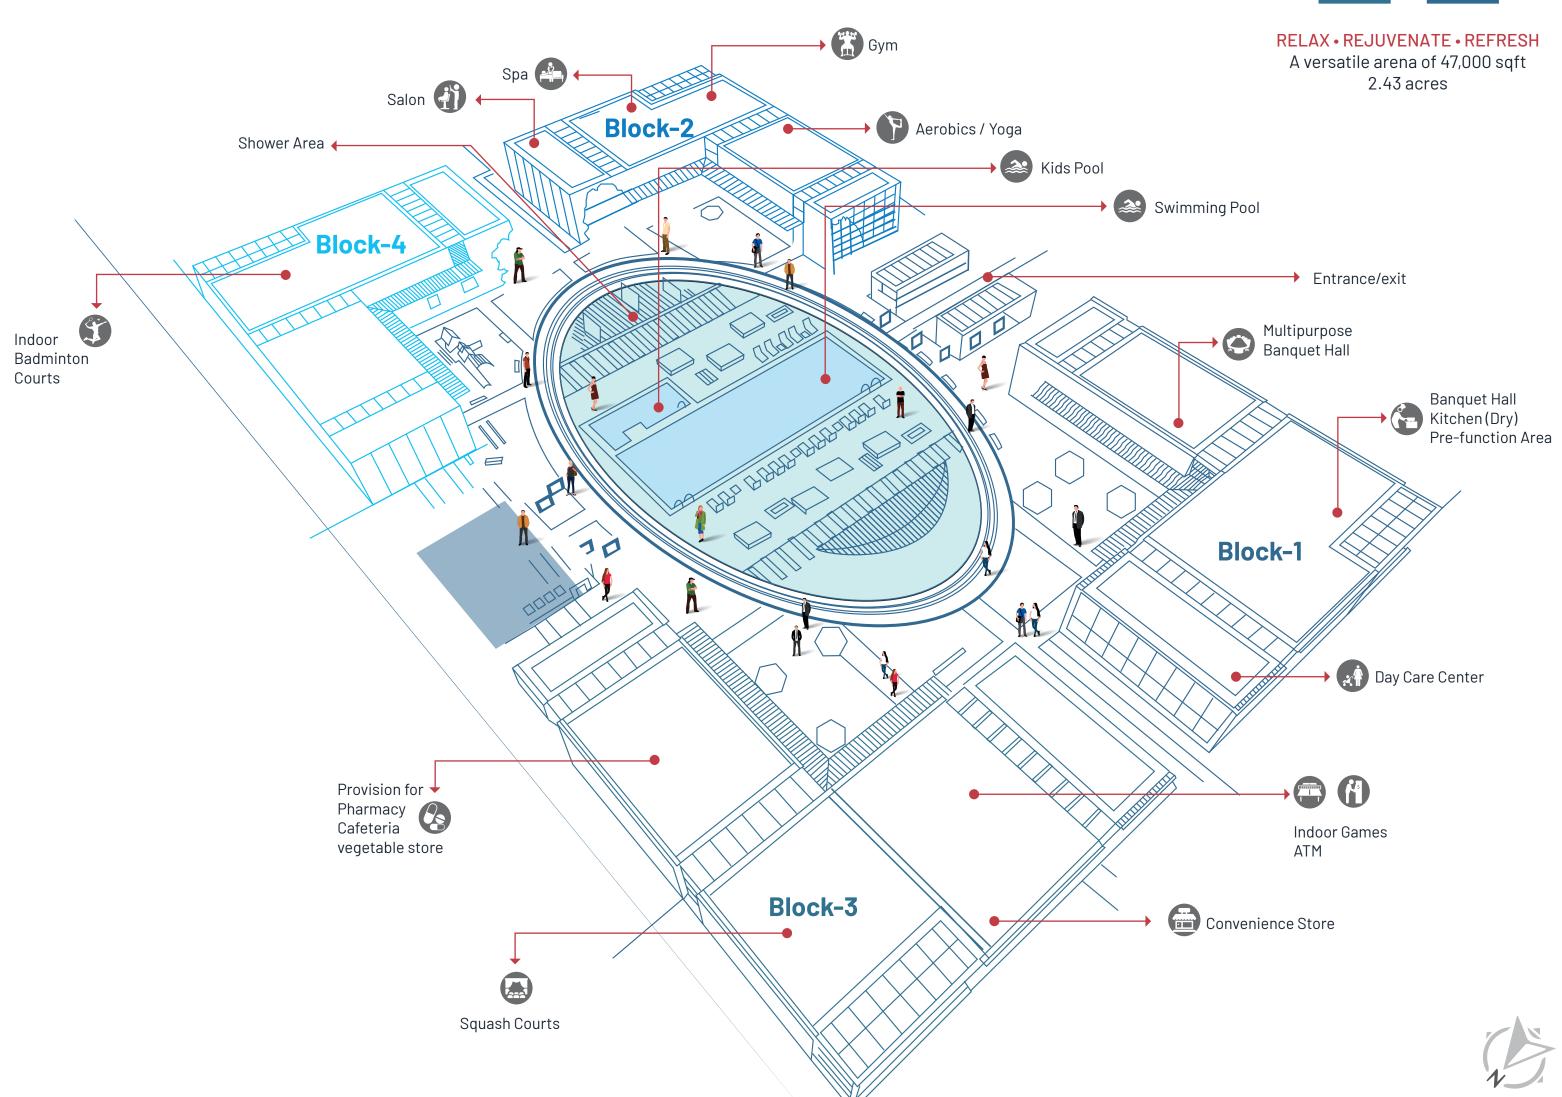

Lakeside at PBEL CITY
TSPA Junction.





### The Square - Clubhouse













## Master Plan Legend









## Lakeside (Typical Floor Plan)







### **Specifications**

#### Structure

Framed RCC shear walls that are resistant to wind and earthquake. (Zone – 2).

#### **Wall finishes**

#### Internal walls/ceiling

Internal walls and ceiling painted with acrylic emulsion of approved color or equivalent.

#### **External walls**

Weather proof exterior grade paint of approved Color/Texture or equivalent.

#### Flooring

Vitrified tiles flooring in Drawing/Living/Dining/ Bedrooms/Kitchen of RAK Make or equivalent.

Ceramic floor tiles in bathrooms, Tile dado, Kitchen, Utility of RAK Make or equivalent.

Vitrified tiles in other Common Areas/Corridors of RAK Make or equivalent.

#### **Doors and Windows**

Wood/Steel main door SS hardware.

#### **Interna