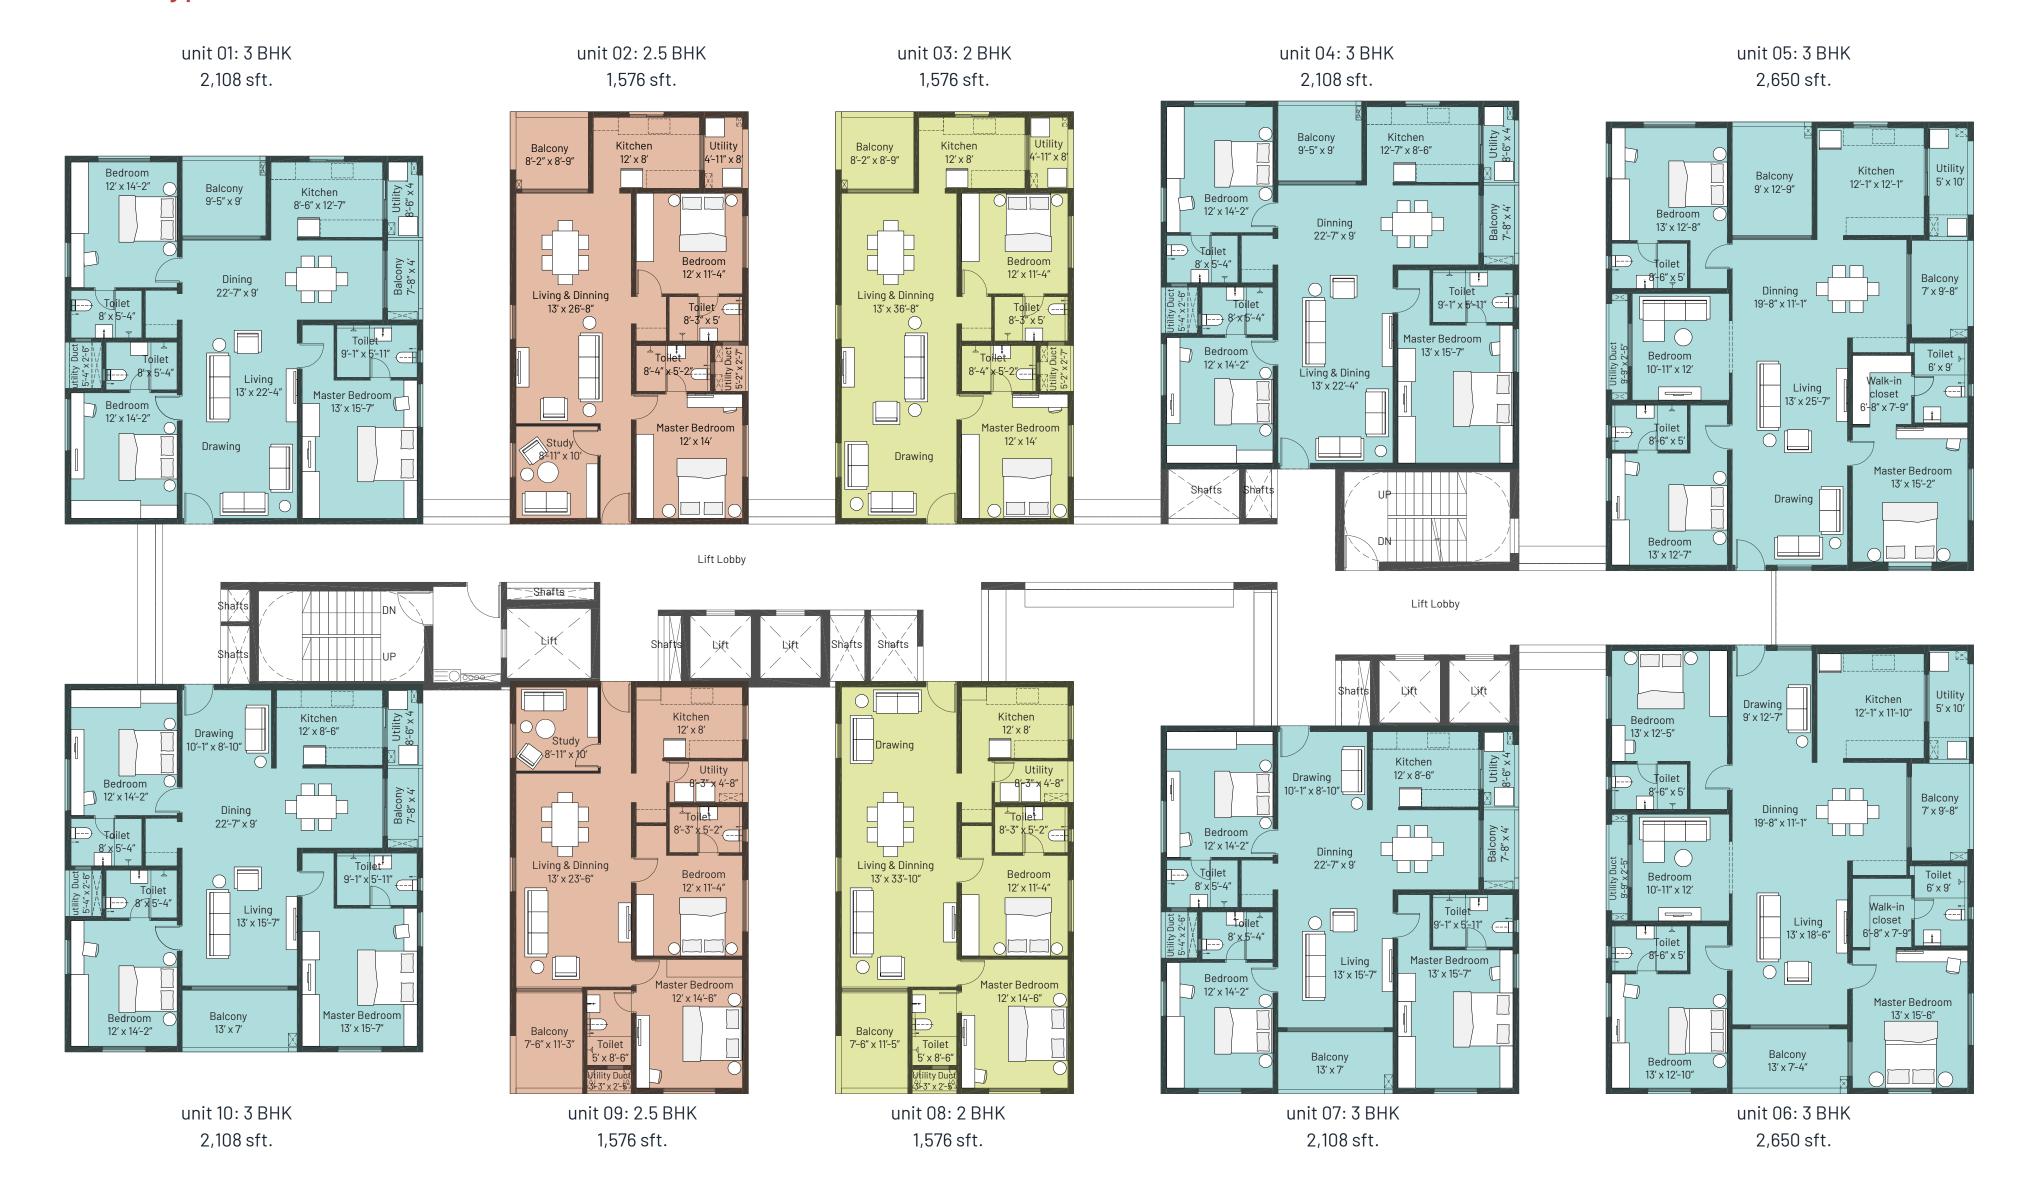

Lakeside at PBEL CITY
TSPA Junction.





### The Square - Clubhouse













## Master Plan Legend









## Lakeside (Typical Floor Plan)







### **Specifications**

#### Structure

Framed RCC shear walls that are resistant to wind and earthquake. (Zone – 2).

#### **Wall finishes**

#### Internal walls/ceiling

Internal walls and ceiling painted with acrylic emulsion of approved color or equivalent.

#### **External walls**

Weather proof exterior grade paint of approved Color/Texture or equivalent.

#### Flooring

Vitrified tiles flooring in Drawing/Living/Dining/ Bedrooms/Kitchen of RAK Make or equivalent.

Ceramic floor tiles in bathrooms, Tile dado, Kitchen, Utility of RAK Make or equivalent.

Vitrified tiles in other Common Areas/Corridors of RAK Make or equivalent.

#### **Doors and Windows**

Wood/Steel main door SS hardware.

#### **Internal Doors**

Wood/Steel internal doors

Aluminium/UPVC framed glazed sliding/