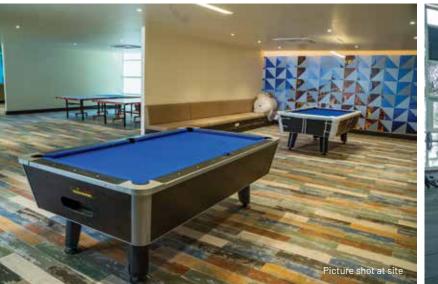

Lakeside at PBEL CITY
TSPA Junction.





### The Square - Clubhouse













## Master Plan Legend









## Lakeside (Typical Floor Plan)







### **Specifications**

#### Structure

Framed RCC shear walls that are resistant to wind and earthquake. (Zone – 2).

#### **Wall finishes**

#### Internal walls/ceiling

Internal walls and ceiling painted with acrylic emulsion of approved color or equivalent.

#### **External walls**

Weather proof exterior grade paint of approved Color/Texture or equivalent.

#### Flooring

Vitrified tiles flooring in Drawing/Living/Dining/ Bedrooms/Kitchen of RAK Make or equivalent.

Ceramic floor tiles in bathrooms, Tile dado, Kitchen, Utility of RAK Make or equivalent.

Vitrified tiles in other Common Areas/Corridors of RAK Make or equivalent.

#### **Doors and Windows**

Wood/Steel main door SS hardware.

#### **Internal Do